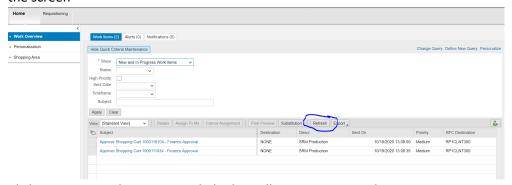

## How to approve a shopping cart

- 1. You can access the shopping cart by clicking on the Log on link in the shopping cart email (will open cart immediately) or by going to simba.psu.edu
  - a. If you go through simba.psu.edu, follow these instructions:
    - i. Go to Purchasing tab
  - b. Click on Shop OnLion tile (a new window will open)
  - c. Under the Home tab, click Work Overview
  - d. It should open up Work Items that are awaiting approval
    - i. Be sure the \*Show option is New and In Progress Work Items
    - ii. If not, change it to this option and hit the Refresh button toward the center of the screen

- iii. Click on Approve Shopping Cart link, this will open a new window
- 2. Follow these steps to review/approve the shopping cart no matter how you accessed the cart.
  - a. To review all detailed information, click beside Line Number 0001 and select details
  - b. This will pull up all of the detailed information tabs to review, click on each tab to verify/look at the information
    - i. On the Account Assignment tab, you will need to click Details again for the information to populate. \*\*\*Please be sure to verify Cost Center/IO/Sponsored Program being charged is correct as well as GL Account for each line item\*\*\*

## TIPS:

1) You can use the Yellow Triangle to move through to each line item.

2) To view all carts or remove ones that have been approved on the Work Items, hit Refresh (toward center of screen – see above image #1 ii)