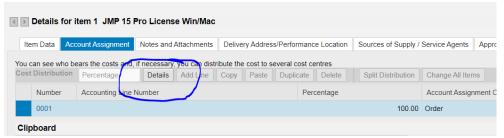

- iii. Click on Approve Shopping Cart link, this will open a new window
- 2. Follow these steps to review/approve the shopping cart no matter how you accessed the cart.
  - a. To review all detailed information, click beside Line Number 0001 and select details
  - b. This will pull up all of the detailed information tabs to review, click on each tab to verify/look at the information
    - i. On the Account Assignment tab, you will need to click Details again for the information to populate. \*\*\*Please be sure to verify Cost Center/IO/Sponsored Program being charged is correct as well as GL Account for each line item\*\*\*

- ii. On the Notes and Attachments, please verify the attachments are correct/attached. Also verify the Purpose of Purchase is completed with detailed information (who, what, why, when, how, where).
- iii. On the Delivery Address, please verify the address is to the correct building & include the room/floor to be delivered to for each line item.
- c. Once all tabs are reviewed, you can either Approve or Reject the cart in the top left corner. If you reject, please enter a comment in the Approval Note section (top right corner) prior to hitting reject