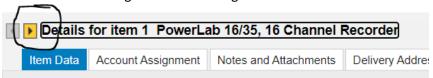

## TIPS:

1) You can use the Yellow Triangle to move through to each line item.

2) To view all carts or remove ones that have been approved on the Work Items, hit Refresh (toward center of screen – see above image #1 ii)